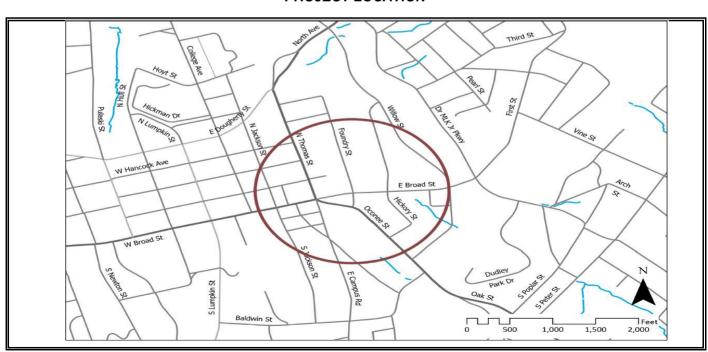

## MADISON ATHENS-CLARKE OCONEE REGIONAL TRANSPORTATION STUDY FY 2021-2024 TRANSPORTATION IMPROVEMENT PROGRAM

| PROJECT NAME: SR10 @ E                                                              | ast Broad and Four  | ndr y St. | MTP Pro  | oject / TIP #   | TBD           | Fund:  | Y236    |
|-------------------------------------------------------------------------------------|---------------------|-----------|----------|-----------------|---------------|--------|---------|
| PROJECT DESCRIPTION:                                                                |                     |           |          | Estimated Cost: |               | \$     | 187,500 |
|                                                                                     |                     |           |          | County:         |               | Clarke |         |
| This project is for drainage rehabilitation and improvement project                 |                     |           |          | P.I. #:         | 0019614       |        |         |
|                                                                                     |                     |           |          | GDOT Prj.#:     |               |        |         |
| Length (miles): 0.09                                                                | # of existing lanes | s: 2      | # of lan | es planned:     |               | 2      |         |
| DOT District #: 1                                                                   | Congressional Dis   | st. #: 10 | RDC:     |                 | Northeast Geo | rgia   |         |
| Average Daily Traffic Volume                                                        | 2018 ADT:           | 33,200    | 2045(pr  | ojected):       | 42,150        | )      |         |
| COMMENTS/REMARKS:                                                                   |                     |           |          |                 |               |        |         |
| Construction is tentatively scheduled for 2025 beyond the scope of the current TIP. |                     |           |          |                 |               |        |         |
|                                                                                     |                     |           |          |                 |               |        |         |
| PROJECT PHASE                                                                       | SOURCE              | FY2021    | FY2022   | FY2023          | FY2024        |        | TOTAL   |
| Preliminary Engineering (\$)                                                        | Fed/State           |           |          | \$112,500       |               | \$     | 112,500 |
| Scoping (\$)                                                                        | Fed/State           |           |          |                 |               |        | \$0     |
| Right-of-Way (\$)                                                                   | Fed/State           |           |          |                 | \$75,000      | \$     | 75,000  |
| Construction Costs (\$)                                                             | Fed/State           |           |          |                 |               |        | \$0     |
| Utilities Costs (\$)                                                                | Fed/State           |           |          |                 |               |        | \$0     |
| PROJECT COST                                                                        |                     | \$0       | \$0      | \$112,500       | \$75,000      | \$     | 187,500 |
| Federal Cost (\$)                                                                   |                     | \$0       | \$0      | \$90,000        | \$60,000      | \$     |         |
|                                                                                     |                     | ,         | •        | , ,             | + ,           | Ψ      | 150,000 |

## **PROJECT LOCATION**

\$0

\$0

\$0

\$0

\$0

Local Cost (\$)