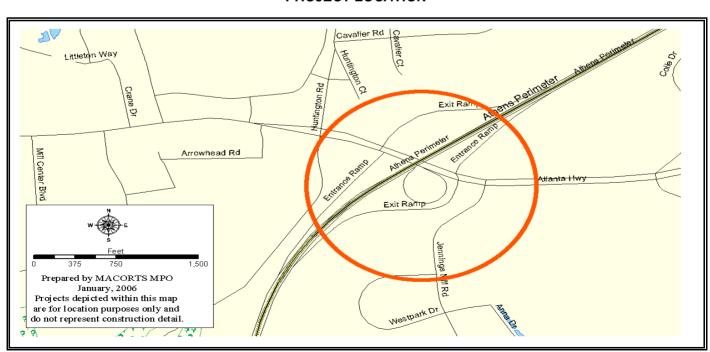

## MADISON ATHENS-CLARKE OCONEE REGIONAL TRANSPORTATION STUDY FY 2021-2024 TRANSPORTATION IMPROVEMENT PROGRAM

| PROJECT NAME: SR10 Loop at Atlanta Hwy/SR10                                           |                           |         |     | MTP Pro                 | ject / TIP #     | P-78         | Fund:        | Y236       |
|---------------------------------------------------------------------------------------|---------------------------|---------|-----|-------------------------|------------------|--------------|--------------|------------|
| PROJECT DESCRIPTION:                                                                  |                           |         |     | Estimated Cost:         |                  |              | \$50,333,632 |            |
| This project would reconstruct the interchange at SR 10 Loop and the Atlanta Highway. |                           |         |     | County:                 |                  | Clarke       |              |            |
|                                                                                       |                           |         |     | <i>P.I.</i> #: 122890   |                  |              |              |            |
|                                                                                       |                           |         |     | GDOT Prj.#:             |                  | NH 003-3(53) |              |            |
| Length (miles): 4                                                                     | # of existing lanes: 4    |         |     | # of lanes planned:     |                  | 6            |              |            |
| DOT District #: 1                                                                     | Congressional Dist. #: 10 |         |     | RDC:                    | C: Northeast Geo |              |              |            |
| Average Daily Traffic Volume                                                          | 2018 ADT: 33,200          |         |     | 2045(projected): 42,150 |                  |              |              |            |
| COMMENTS/REMARKS:                                                                     |                           |         |     |                         |                  |              |              |            |
| PROJECT PHASE                                                                         | SOURCE                    | FY2021  | l F | Y2022                   | FY2023           | FY2024       | 1            | TOTAL      |
| Preliminary Engineering (\$)                                                          | Fed/State                 | 1 12021 |     | ILULL                   | 7 7 2 0 2 0      | 1 12024      | Ì            | \$0        |
| Scoping (\$)                                                                          | Fed/State                 |         |     |                         | \$500,000        |              |              | \$500,000  |
| Right-of-Way (\$)                                                                     | Fed/State                 |         |     |                         | Ψοσο,σσο         |              |              | \$0        |
| Construction Costs (\$)                                                               | Fed/State                 |         |     |                         |                  | \$42,372,949 | \$4          | 42,372,949 |
| Utilities Costs (\$)                                                                  | Fed/State                 |         |     |                         |                  | \$7,460,682  |              | 57,460,682 |
| PROJECT COST                                                                          | \$0                       |         | \$0 | \$500,000               | \$49,833,632     | \$           | 50,333,632   |            |
| Federal Cost (\$)                                                                     | \$0                       |         | \$0 | \$200,000               | \$39,866,905     | \$4          | 40,066,905   |            |
| State Cost (\$)                                                                       |                           | \$0     |     | \$0                     | \$50,000         | \$9,966,726  | \$           | 10,016,726 |
| Local Cost (\$)                                                                       | \$0                       |         | \$0 | \$250,000               | \$0              |              | \$250,000    |            |

## **PROJECT LOCATION**