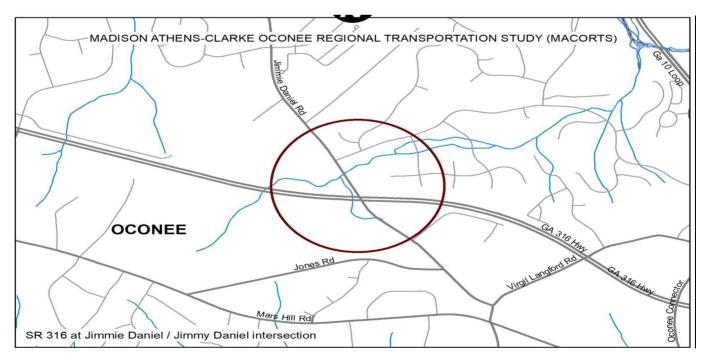

## MADISON ATHENS-CLARKE OCONEE REGIONAL TRANSPORTATION STUDY FY 2021-2024 TRANSPORTATION IMPROVEMENT PROGRAM

| PROJECT NAME: SR 316 @       | ) Jimmie Daniel Interchange            | MTP Project / TIP # P-77 | Fund: Y001  |  |
|------------------------------|----------------------------------------|--------------------------|-------------|--|
| PROJECT DESCRIPTION:         |                                        | Estimated Cost:          | \$6,032,780 |  |
| This was at warder and inte  | anahan an at the CD 246 internal ation | County:                  | Oconee      |  |
| with Jimmie Daniel Road.     | erchange at the SR 316 intersection    | P.I. #: 0013767          |             |  |
|                              |                                        | GDOT Prj.#:              |             |  |
| Length (miles): 0.4          | # of existing lanes: 2                 | # of lanes planned:      | 2           |  |
| DOT District #: 1            | Congressional Dist. #: 10              | RDC: Northeas            | t Georgia   |  |
| Average Daily Traffic Volume | 2018 ADT: 4,830                        | 2045(projected): 12,8    | 300         |  |
|                              |                                        |                          |             |  |

## **PROJECT LOCATION**